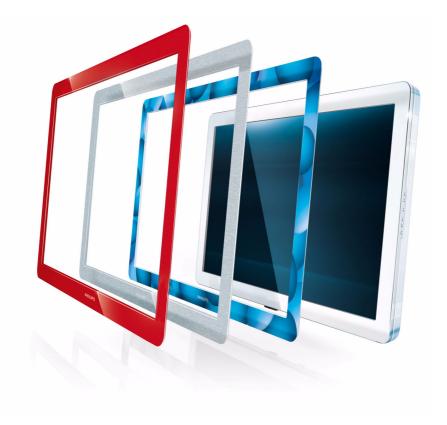

# What's your flavor?

Available in vibrant colors, exciting patterns and real materials. The frames for Philips Flavors TVs allow you to decide what your TV looks like. Check www.philips.com/flavors for the latest frames or to design your own frame.

# Design that blends into your interior

- Choose from a wide range of colors, patterns and materials
- Sophisticated design created from high quality materials

# **Product highlights**

Sophisticated design Flavors frames are created from high quality materials. Flavors offers a wide range of colors, patterns and materials to suit your style, taste or interior.